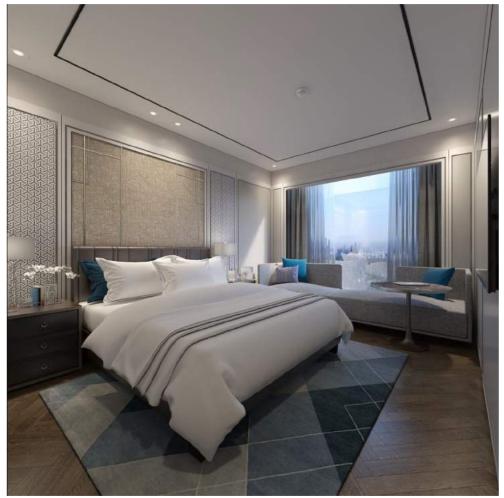

## TYPEA | THE CORNER SUITE

The Corner Suite Kitchen

The Corner Suite Living Room

The Corner Suite Guest Bathroom

The Corner Suite Guest Bedroom

The Corner Suite Master Bathroom

The Corner Suite Master Bedroom

## TYPE B | THE JUNIOR SUITE 75 - 76.1 Sqm, 2 Bedrooms

The Junior Suite Living Room

The Junior Suite Living Room

The Junior Suite Master Bedroom

The Junior Suite Guest Bathroom

The Junior Suite Guest Bedroom