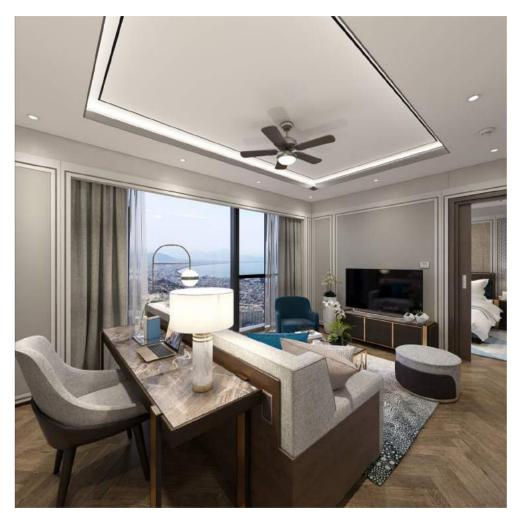

## TYPE B | THE JUNIOR SUITE 75 - 76.1 Sqm, 2 Bedrooms

The Junior Suite Living Room

The Junior Suite Living Room

The Junior Suite Master Bedroom

The Junior Suite Guest Bathroom

The Junior Suite Guest Bedroom