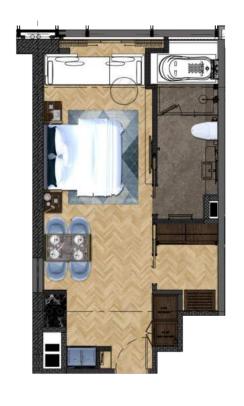

## TYPEA | THE CORNER SUITE

The Corner Suite Kitchen

The Corner Suite Living Room

The Corner Suite Guest Bathroom

The Corner Suite Guest Bedroom

The Corner Suite Master Bathroom

The Corner Suite Master Bedroom

## TYPE B | THE JUNIOR SUITE 75 - 76.1 Sqm, 2 Bedrooms

The Junior Suite Living Room

The Junior Suite Living Room

The Junior Suite Master Bedroom

The Junior Suite Guest Bathroom

The Junior Suite Guest Bedroom