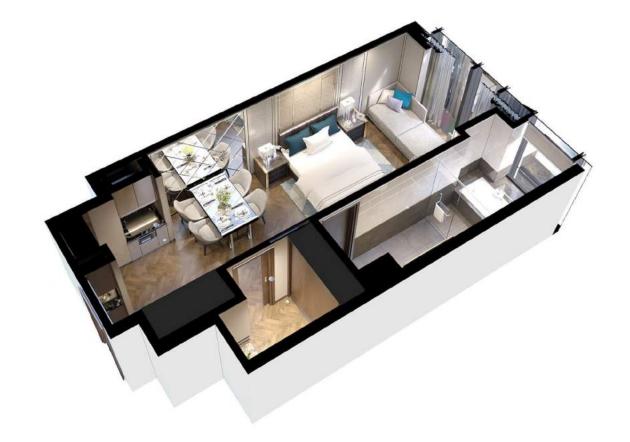

## TYPEA | THE CORNER SUITE

The Corner Suite Kitchen

The Corner Suite Living Room

The Corner Suite Guest Bathroom

The Corner Suite Guest Bedroom

The Corner Suite Master Bathroom

The Corner Suite Master Bedroom

## TYPE B | THE JUNIOR SUITE 75 - 76.1 Sqm, 2 Bedrooms

The Junior Suite Living Room

The Junior Suite Living Room

The Junior Suite Master Bedroom

The Junior Suite Guest Bathroom

The Junior Suite Guest Bedroom