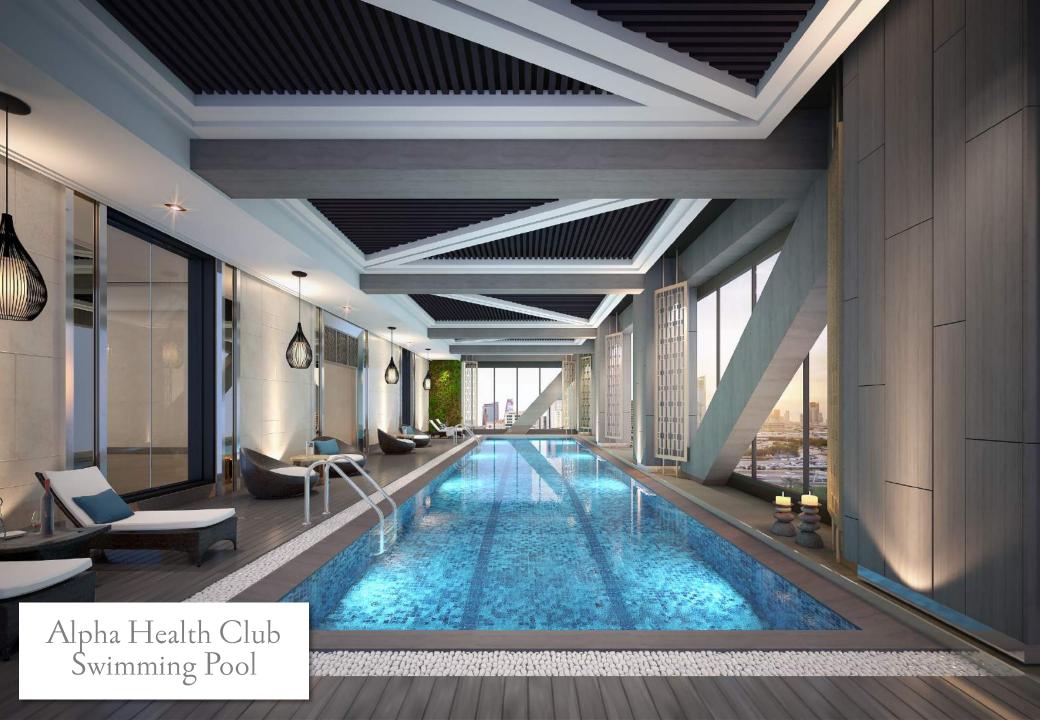

Project & Residences Design

Alpha Health Club Gym

A1, B2, D3, E5, D6, A7 View North

A1 View North-East

A1/A19 View East

A19
View South-East

A19, B18, B17, C16, C15, B12, C11, C10, B9, A8 View South

A8
View South-West