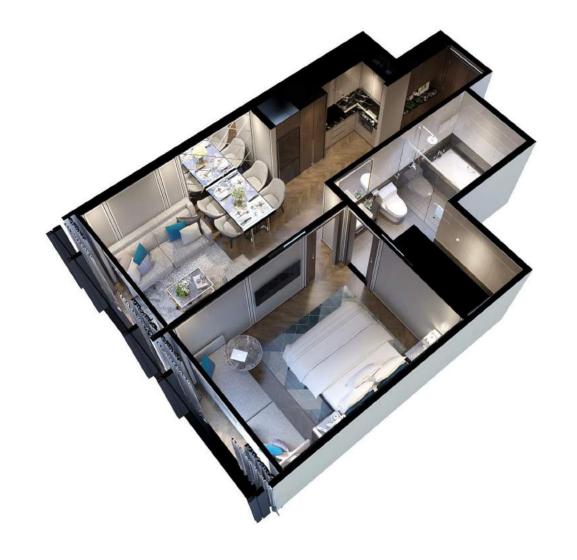

## TYPE B | THE JUNIOR SUITE 75 - 76.1 Sqm, 2 Bedrooms

The Junior Suite Living Room

The Junior Suite Living Room

The Junior Suite Master Bedroom

The Junior Suite Guest Bathroom

The Junior Suite Guest Bedroom