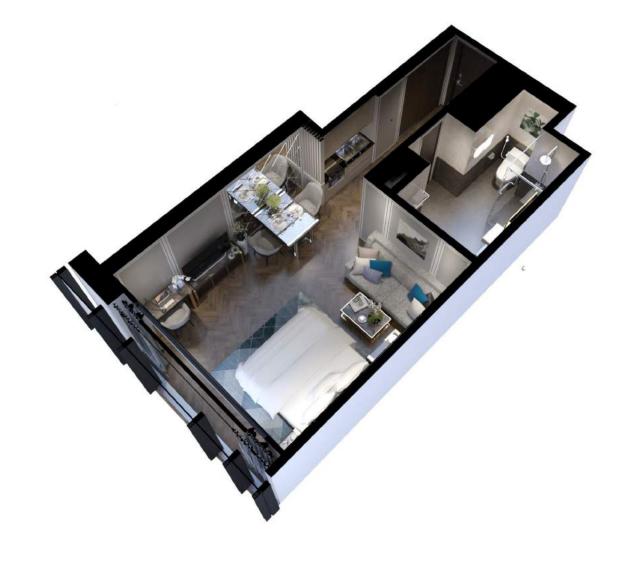

## TYPE B | THE JUNIOR SUITE 75 - 76.1 Sqm, 2 Bedrooms

The Junior Suite Living Room

The Junior Suite Living Room

The Junior Suite Master Bedroom

The Junior Suite Guest Bathroom

The Junior Suite Guest Bedroom