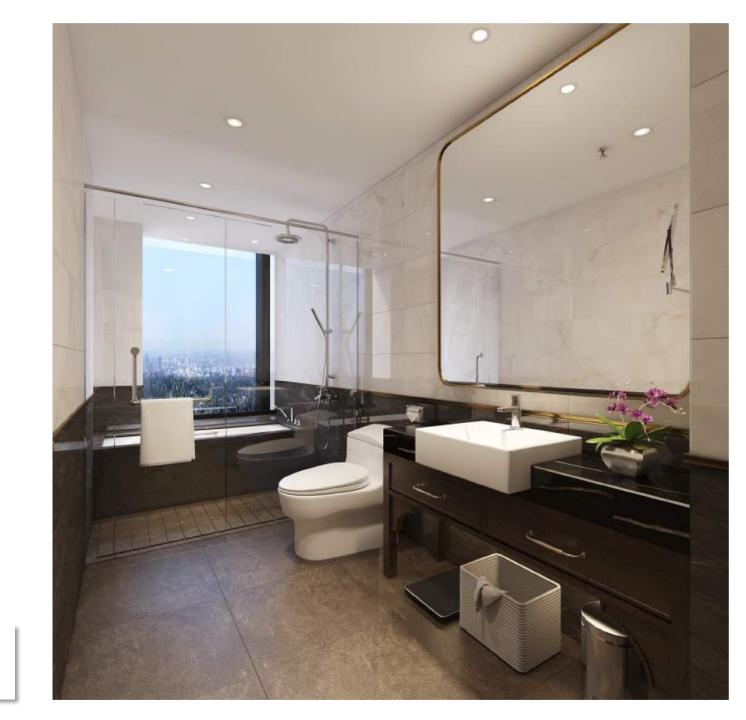

## TYPEA | THE CORNER SUITE

The Corner Suite Kitchen

The Corner Suite Living Room

The Corner Suite Guest Bathroom

The Corner Suite Guest Bedroom

The Corner Suite Master Bathroom

The Corner Suite Master Bedroom

## TYPE B | THE JUNIOR SUITE 75 - 76.1 Sqm, 2 Bedrooms

The Junior Suite Living Room

The Junior Suite Living Room

The Junior Suite Master Bedroom

The Junior Suite Guest Bathroom

The Junior Suite Guest Bedroom