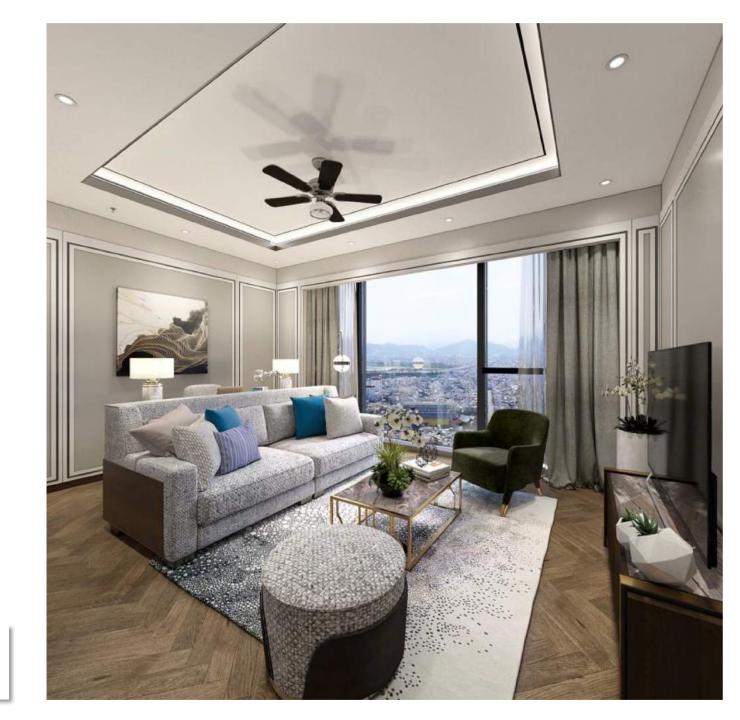

## TYPE B | THE JUNIOR SUITE 75 - 76.1 Sqm, 2 Bedrooms

The Junior Suite Living Room

The Junior Suite Living Room

The Junior Suite Master Bedroom

The Junior Suite Guest Bathroom

The Junior Suite Guest Bedroom