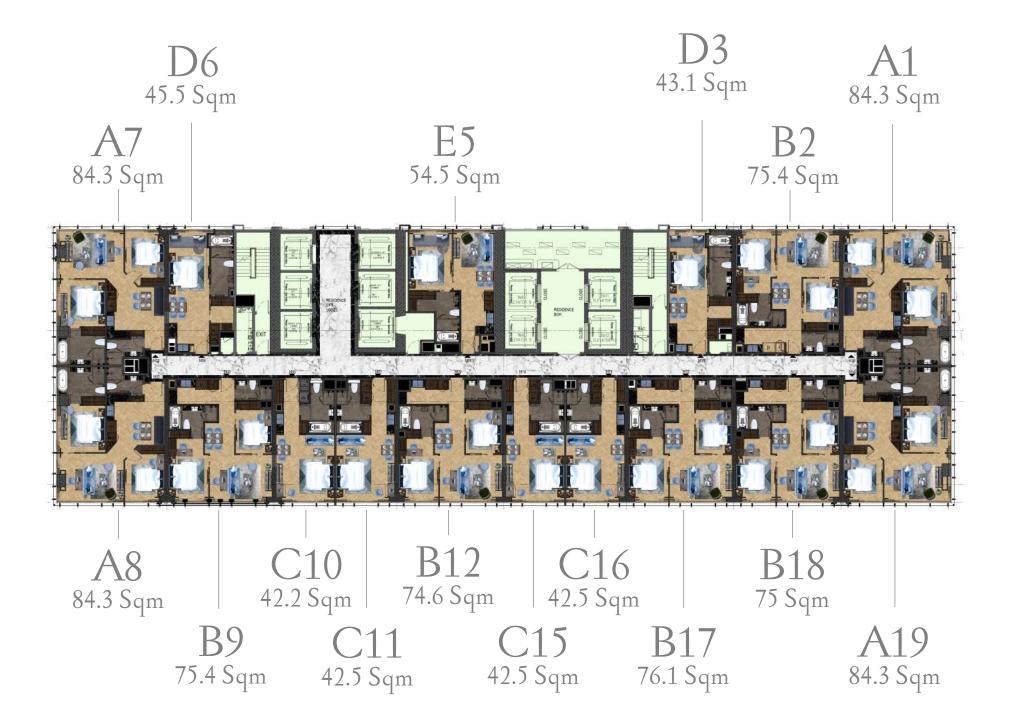

Project & Residences Design

Alpha Health Club Gym

A1, B2, D3, E5, D6, A7 View North

A1 View North-East

A1/A19 View East

A19
View South-East

A19, B18, B17, C16, C15, B12, C11, C10, B9, A8 View South

A8
View South-West