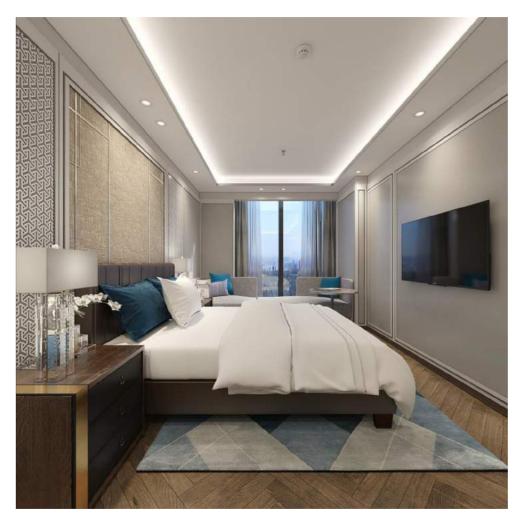

## TYPEA | THE CORNER SUITE

The Corner Suite Kitchen

The Corner Suite Living Room

The Corner Suite Guest Bathroom

The Corner Suite Guest Bedroom

The Corner Suite Master Bathroom

The Corner Suite Master Bedroom

## TYPE B | THE JUNIOR SUITE 75 - 76.1 Sqm, 2 Bedrooms

The Junior Suite Living Room

The Junior Suite Living Room

The Junior Suite Master Bedroom

The Junior Suite Guest Bathroom

The Junior Suite Guest Bedroom