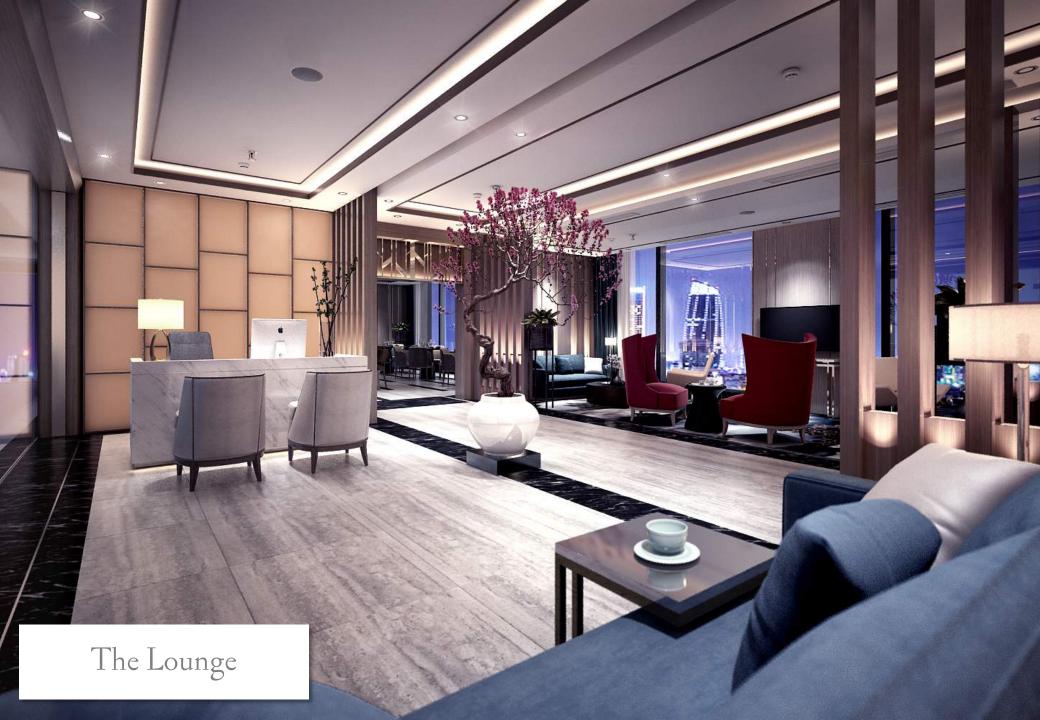

Project & Residences Design















Alpha Health Club Gym





A1, B2, D3, E5, D6, A7 View North





A1 View North-East





A1/A19 View East





A19
View South-East





A19, B18, B17, C16, C15, B12, C11, C10, B9, A8 View South





A8
View South-West





A7/A8
View West





A7
View North-West









## TYPEA | THE CORNER SUITE





The Corner Suite Kitchen





The Corner Suite Living Room



The Corner Suite Guest Bathroom





The Corner Suite Guest Bedroom



The Corner Suite Master Bathroom





The Corner Suite Master Bedroom







## TYPE B | THE JUNIOR SUITE 75 - 76.1 Sqm, 2 Bedrooms



The Junior Suite Living Room





The Junior Suite Living Room





The Junior Suite Master Bedroom



The Junior Suite Guest Bathroom





The Junior Suite Guest Bedroom











The Studio Living Room





The Stud