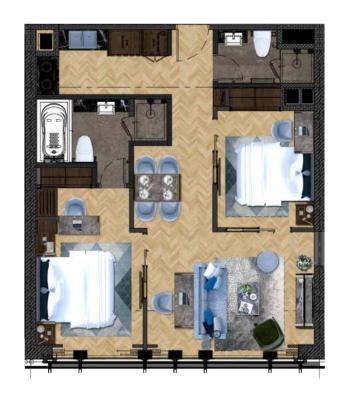

## TYPE B | THE JUNIOR SUITE 75 - 76.1 Sqm, 2 Bedrooms

The Junior Suite Living Room

The Junior Suite Living Room

The Junior Suite Master Bedroom

The Junior Suite Guest Bathroom

The Junior Suite Guest Bedroom