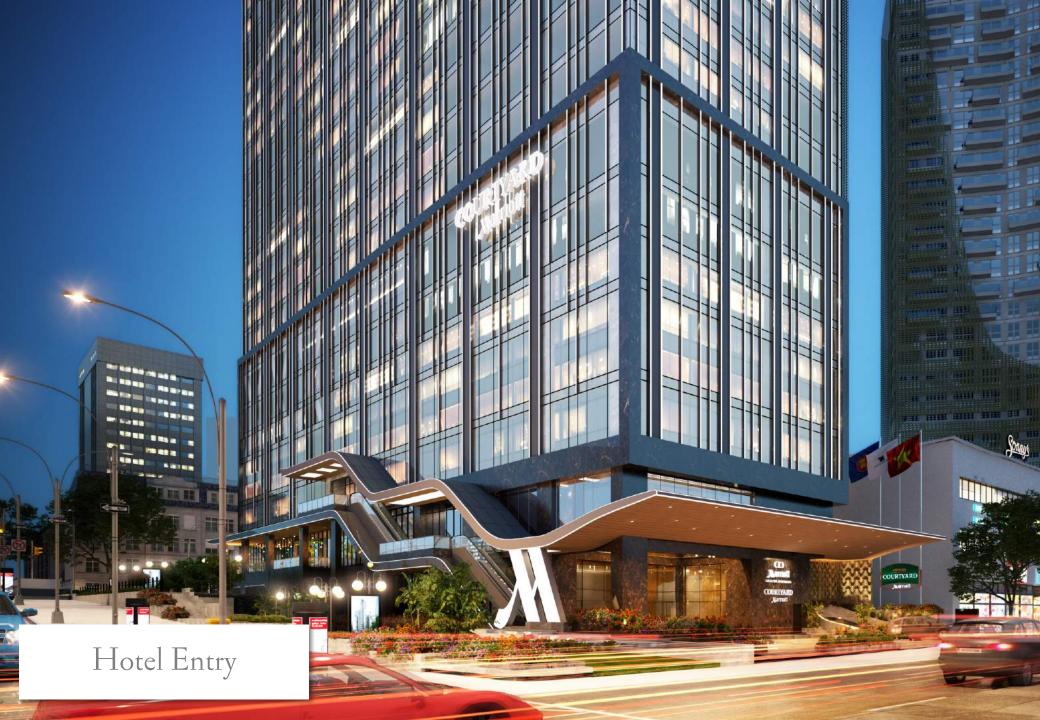

Project & Residences Design















Alpha Health Club Gym





A1, B2, D3, E5, D6, A7 View North





A1 View North-East





A1/A19 View East





A19
View South-East





A19, B18, B17, C16, C15, B12, C11, C10, B9, A8 View South





A8
View South-West





A7/A8
View West





A7
View North-West









## TYPEA | THE CORNER SUITE





The Corner Suite Kitchen





The Corner Suite Living Room



The Corner Suite Guest Bathroom





The Corner Suite Guest Bedroom



The Corner Suite Master Bathroom





The Corner Suite Master Bedroom







## TYPE B | THE JUNIOR SUITE 75 - 76.1 Sqm, 2 Bedrooms



The Junior Suite Living Room





The Junior Suite Living Room





The Junior Suite Master Bedroom



The Junior Suite Guest Bathroom





The Junior Suite Guest Bedroom











The Studio Living Room





The