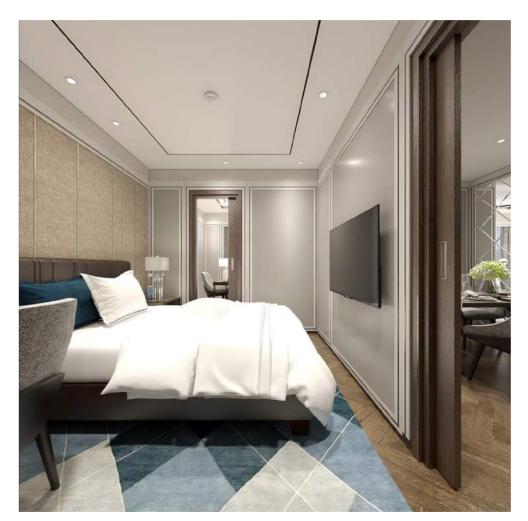

## TYPEA | THE CORNER SUITE

The Corner Suite Kitchen

The Corner Suite Living Room

The Corner Suite Guest Bathroom

The Corner Suite Guest Bedroom

The Corner Suite Master Bathroom

The Corner Suite Master Bedroom

## TYPE B | THE JUNIOR SUITE 75 - 76.1 Sqm, 2 Bedrooms

The Junior Suite Living Room

The Junior Suite Living Room

The Junior Suite Master Bedroom

The Junior Suite Guest Bathroom

The Junior Suite Guest Bedroom