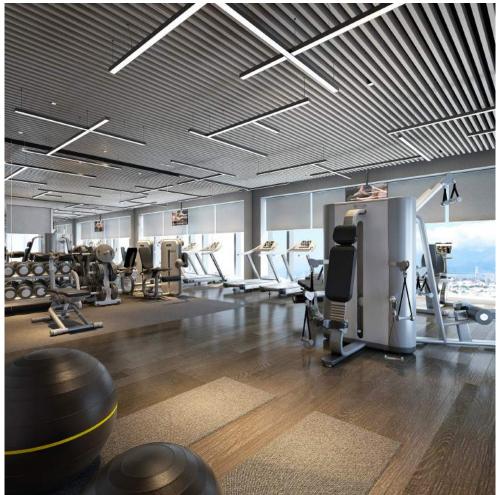

Project & Residences Design

Alpha Health Club Gym

A1, B2, D3, E5, D6, A7 View North

A1 View North-East

A1/A19 View East

A19
View South-East

A19, B18, B17, C16, C15, B12, C11, C10, B9, A8 View South

A8
View South-West