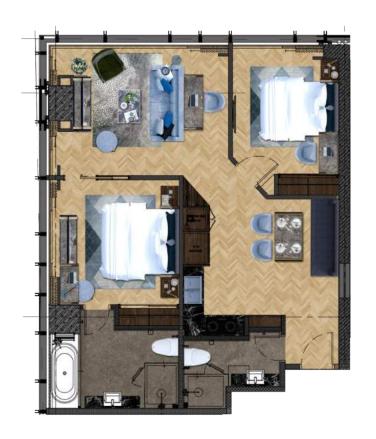

## TYPEA | THE CORNER SUITE

The Corner Suite Kitchen

The Corner Suite Living Room

The Corner Suite Guest Bathroom

The Corner Suite Guest Bedroom

The Corner Suite Master Bathroom

The Corner Suite Master Bedroom