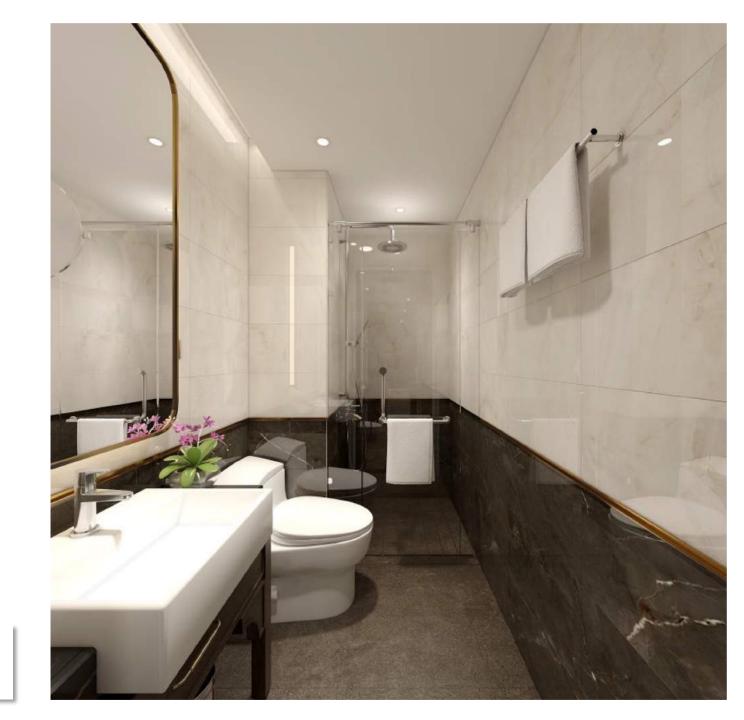

## TYPEA | THE CORNER SUITE

The Corner Suite Kitchen

The Corner Suite Living Room

The Corner Suite Guest Bathroom

The Corner Suite Guest Bedroom

The Corner Suite Master Bathroom

The Corner Suite Master Bedroom

## TYPE B | THE JUNIOR SUITE 75 - 76.1 Sqm, 2 Bedrooms

The Junior Suite Living Room

The Junior Suite Living Room

The Junior Suite Master Bedroom

The Junior Suite Guest Bathroom

The Junior Suite Guest Bedroom