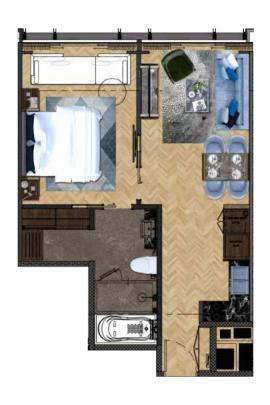

## TYPE B | THE JUNIOR SUITE 75 - 76.1 Sqm, 2 Bedrooms

The Junior Suite Living Room

The Junior Suite Living Room

The Junior Suite Master Bedroom

The Junior Suite Guest Bathroom

The Junior Suite Guest Bedroom