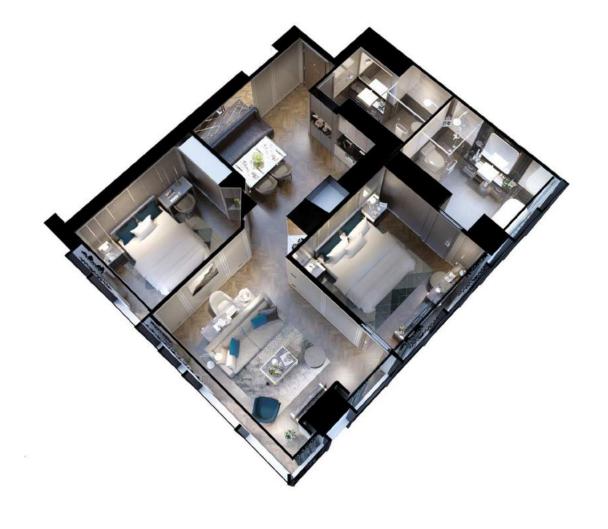

## TYPE B | THE JUNIOR SUITE 75 - 76.1 Sqm, 2 Bedrooms

The Junior Suite Living Room

The Junior Suite Living Room

The Junior Suite Master Bedroom

The Junior Suite Guest Bathroom

The Junior Suite Guest Bedroom