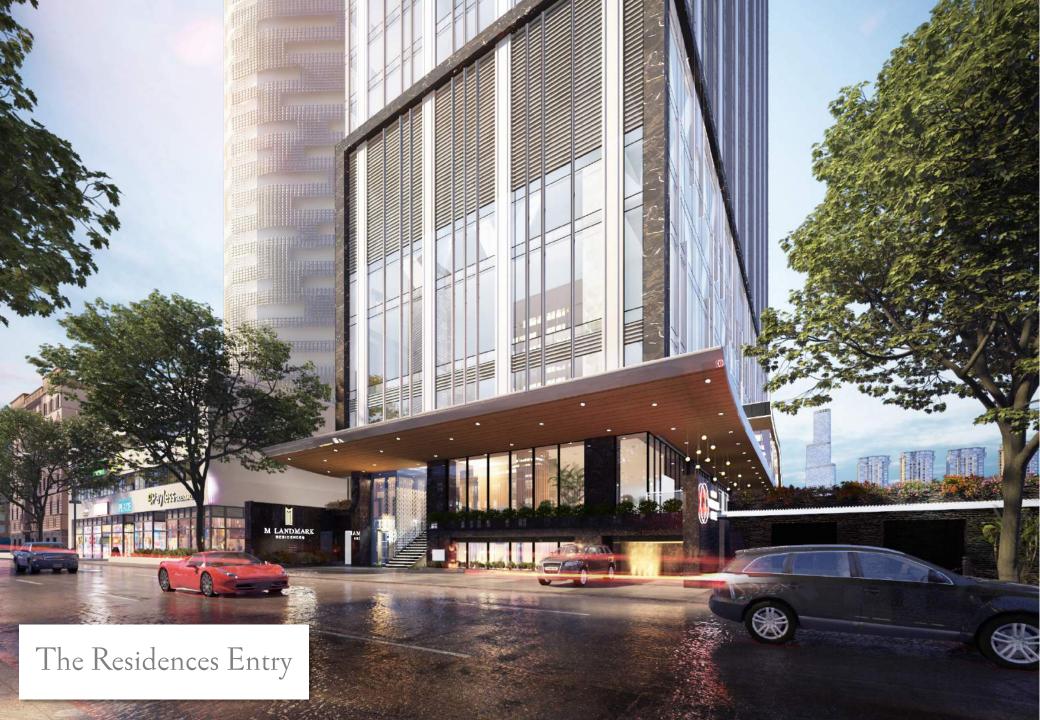

Project & Residences Design















Alpha Health Club Gym





A1, B2, D3, E5, D6, A7 View North





A1 View North-East





A1/A19 View East





A19
View South-East





A19, B18, B17, C16, C15, B12, C11, C10, B9, A8 View South





A8
View South-West





A7/A8
View West





A7
View North-West









## TYPEA | THE CORNER SUITE





The Corner Suite Kitchen





The Corner Suite Living Room



The Corner Suite Guest Bathroom





The Corner Suite Guest Bedroom



The Corner Suite Master Bathroom





The Corner Suite Master Bedroom







## TYPE B | THE JUNIOR SUITE 75 - 76.1 Sqm, 2 Bedrooms



The Junior Suite Living Room





The Junior Suite Living Room





The Junior Suite Master Bedroom



The Junior Suite Guest Bathroom





The Junior Suite Guest Bedroom











The Studio Living Room





The St