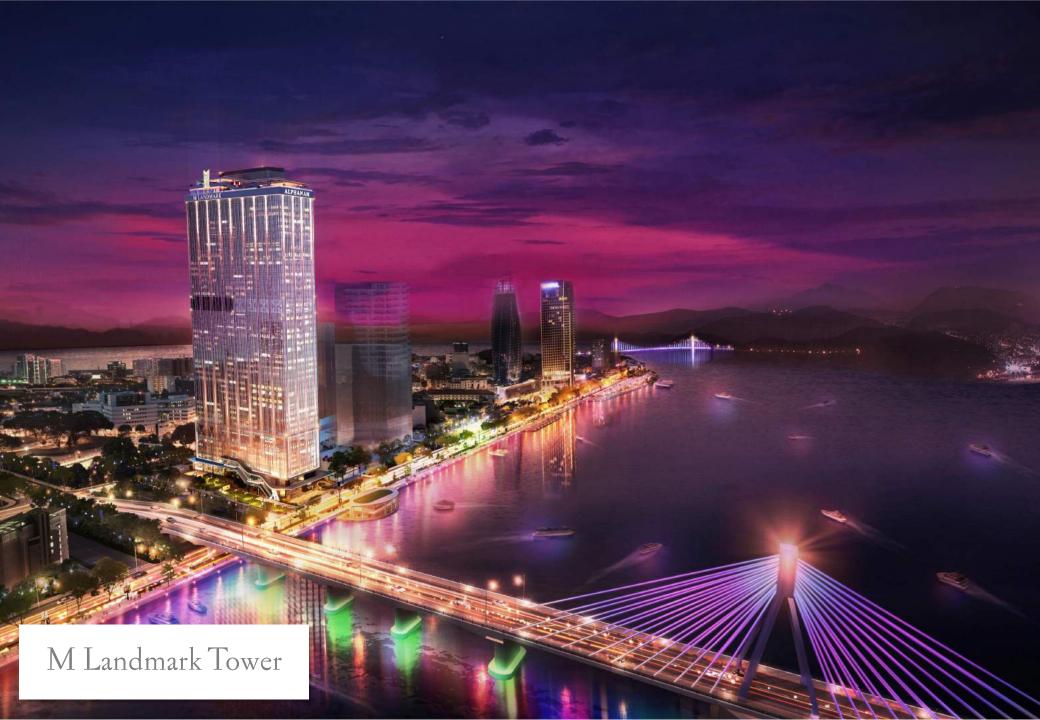

Project & Residences Design















Alpha Health Club Gym





A1, B2, D3, E5, D6, A7 View North





A1 View North-East





A1/A19 View East





A19
View South-East





A19, B18, B17, C16, C15, B12, C11, C10, B9, A8 View South





A8
View South-West





A7/A8
View West





A7
View North-West









## TYPEA | THE CORNER SUITE





The Corner Suite Kitchen





The Corner Suite Living Room



The Corner Suite Guest Bathroom





The Corner Suite Guest Bedroom



The Corner Suite Master Bathroom





The Corner Suite Master Bedroom







## TYPE B | THE JUNIOR SUITE 75 - 76.1 Sqm, 2 Bedrooms



The Junior Suite Living Room





The Junior Suite Living Room





The Junior Suite Master Bedroom



The Junior Suite Guest Bathroom





The Junior Suite Guest Bedroom











The Studio Living Room





Th