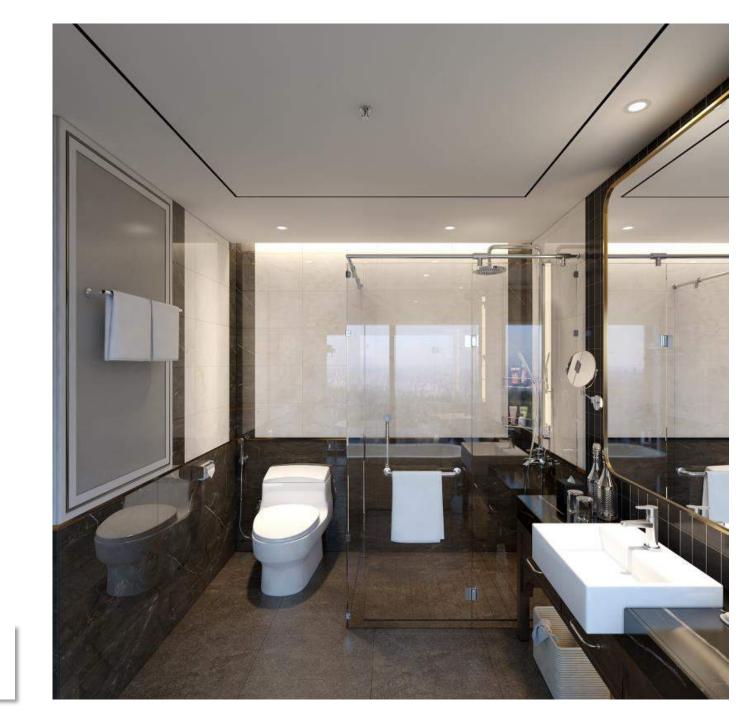

## TYPEA | THE CORNER SUITE

The Corner Suite Kitchen

The Corner Suite Living Room

The Corner Suite Guest Bathroom

The Corner Suite Guest Bedroom

The Corner Suite Master Bathroom

The Corner Suite Master Bedroom