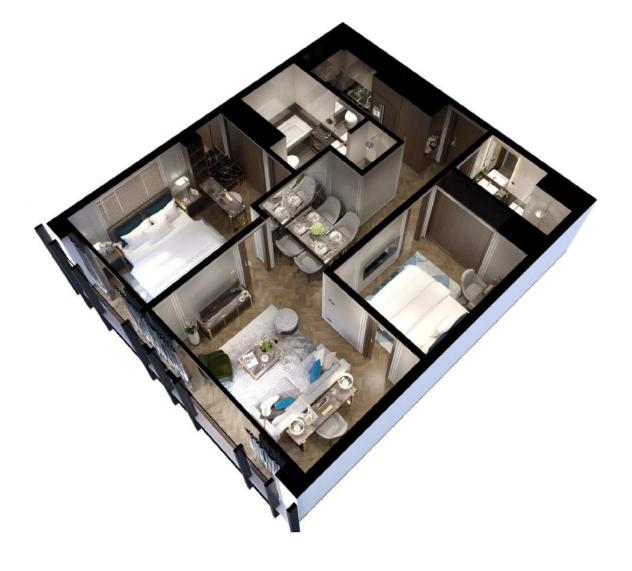

## TYPE B | THE JUNIOR SUITE 75 - 76.1 Sqm, 2 Bedrooms

The Junior Suite Living Room

The Junior Suite Living Room

The Junior Suite Master Bedroom

The Junior Suite Guest Bathroom

The Junior Suite Guest Bedroom